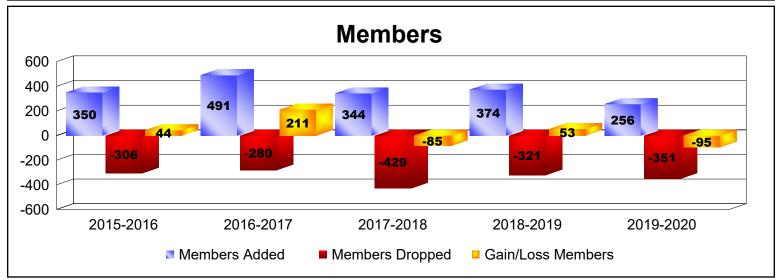

## As of June 2020 Cumulative

| Year                                          | New<br>Clubs | Dropped<br>Clubs | Gain/<br>Loss<br>Clubs | New<br>Members | Charter<br>Members | Reinstate<br>Members | Transfer<br>Members | Total<br>Member<br>Added | Total<br>Members<br>Dropped | Gain/<br>Loss<br>Members |
|-----------------------------------------------|--------------|------------------|------------------------|----------------|--------------------|----------------------|---------------------|--------------------------|-----------------------------|--------------------------|
| 2015-2016                                     | 0            | -1               | -1                     | 315            | 12                 | 8                    | 15                  | 350                      | -306                        | 44                       |
| 2016-2017                                     | 2            | 0                | 2                      | 422            | 50                 | 9                    | 10                  | 491                      | -280                        | 211                      |
| 2017-2018                                     | 2            | -2               | 0                      | 280            | 48                 | 4                    | 12                  | 344                      | -429                        | -85                      |
| 2018-2019                                     | 1            | -1               | 0                      | 285            | 25                 | 16                   | 48                  | 374                      | -321                        | 53                       |
| 2019-2020                                     | 0            | 0                | 0                      | 225            | 2                  | 13                   | 16                  | 256                      | -351                        | -95                      |
| Average                                       | 1            | -1               | 0                      | 305            | 27                 | 10                   | 20                  | 363                      | -337                        | 26                       |
| Clubs                                         |              |                  |                        |                |                    |                      |                     |                          |                             |                          |
| 2<br>1.5<br>1<br>0.5<br>2<br>2<br>2<br>2<br>1 |              |                  |                        |                |                    |                      |                     |                          |                             |                          |
|                                               |              |                  |                        |                |                    |                      |                     |                          |                             |                          |