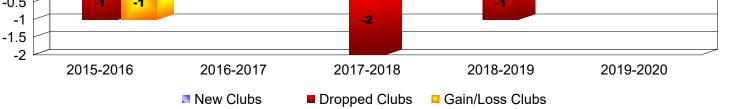

## As of June 2020 Cumulative

| Year                                          | New<br>Clubs | Dropped<br>Clubs | Gain/<br>Loss<br>Clubs | New<br>Members | Charter<br>Members | Reinstate<br>Members | Transfer<br>Members | Total<br>Member<br>Added | Total<br>Members<br>Dropped | Gain/<br>Loss<br>Members |
|-----------------------------------------------|--------------|------------------|------------------------|----------------|--------------------|----------------------|---------------------|--------------------------|-----------------------------|--------------------------|
| 2015-2016                                     | 0            | -1               | -1                     | 315            | 12                 | 8                    | 15                  | 350                      | -306                        | 44                       |
| 2016-2017                                     | 2            | 0                | 2                      | 422            | 50                 | 9                    | 10                  | 491                      | -280                        | 211                      |
| 2017-2018                                     | 2            | -2               | 0                      | 280            | 48                 | 4                    | 12                  | 344                      | -429                        | -85                      |
| 2018-2019                                     | 1            | -1               | 0                      | 285            | 25                 | 16                   | 48                  | 374                      | -321                        | 53                       |
| 2019-2020                                     | 0            | 0                | 0                      | 225            | 2                  | 13                   | 16                  | 256                      | -351                        | -95                      |
| Average                                       | 1            | -1               | 0                      | 305            | 27                 | 10                   | 20                  | 363                      | -337                        | 26                       |
| Clubs                                         |              |                  |                        |                |                    |                      |                     |                          |                             |                          |
| 2<br>1.5<br>1<br>0.5<br>2<br>2<br>2<br>2<br>1 |              |                  |                        |                |                    |                      |                     |                          |                             |                          |
|                                               |              |                  |                        |                |                    |                      |                     |                          |                             |                          |